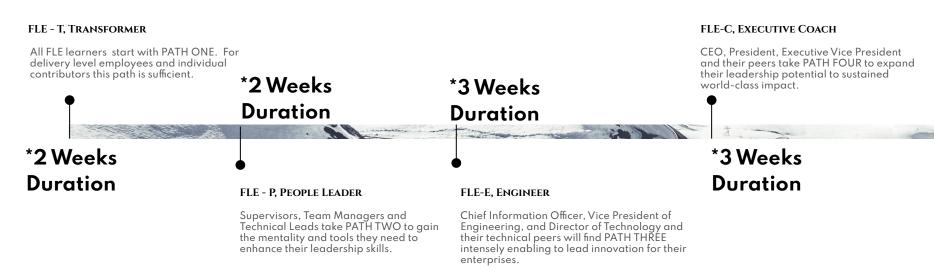

## PATH TWO LEARNER

- Path Two Learners are supervisors, managers or mid-level directors who are accountable for managing employees and a single value chain.
- Take 30 x 50 minute modules of instruction and a Leadership Quotient, Emotional Intelligence and Grit [LEEG] evaluation.
- Take 30 timed quizzes
- Upload 5 .mp4 videos of pair instruction from each cycle

#### AWARENESS CYCLE

FLE-P, People Leaders start their Friction Less Enterprise (FLE) Leadership Quotient Emotional Intelligence and Grit [LEEG] evaluation here.

#### PURPOSE CYCLE

FLE step 2 begins with the Purpose Cycle. Leadership Quotient exercises alongside FLE-P learners' day job keep activity grounded in reality.