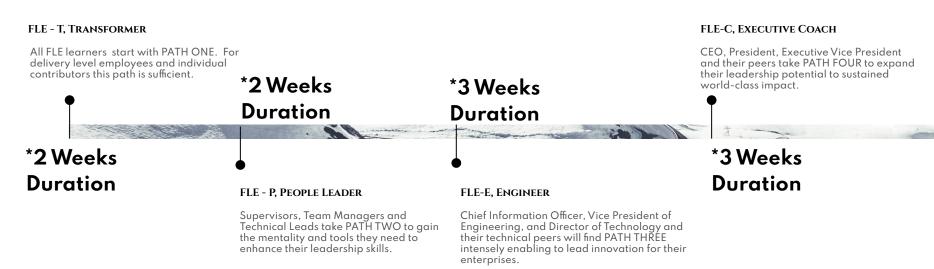

# FRICTION LESS ENTERPRISE PATHS PATH ONE PATH TWO PATH THREE PATH FOUR

## PATH THREE LEARNER

- Path Three Learners are Information
   Technology executives or senior leaders
   with a significant scope of authority over
   their companies human-machine interfaces.
- Take 60 x 50 minute modules of instruction and a detailed emotional intelligence evaluation
- Take 60 timed quizzes
- Upload 10 .mp4 videos of pair instruction from each cycle