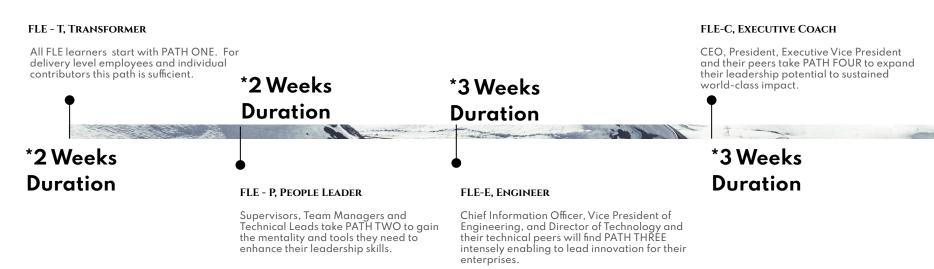

## FRICTION LESS ENTERPRISE PATHS

# FRICTION LESS ENTERPRISE PATHS PATH ONE PATH TWO PATH THREE PATH FOUR